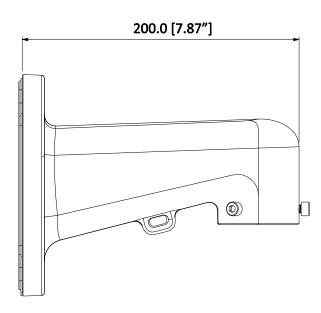

## **Technical Specification**

| Model                 | INSX305                             |
|-----------------------|-------------------------------------|
| General               |                                     |
| Material              | Aluminum                            |
| Dimension(WXHXD)      | 200mmx160mmx115mm(7.87"x6.3"x4.53") |
| Weight                | 0.87kg(1.92lb)                      |
| Load Bearing          | 5.0kg(11.02lb)                      |
| Color                 | White                               |
| Operating Temperature | -40°C ~60°C(-40°F ~140°F)           |
| Humidity              | <90% RH                             |

# **Dimensions (mm)**