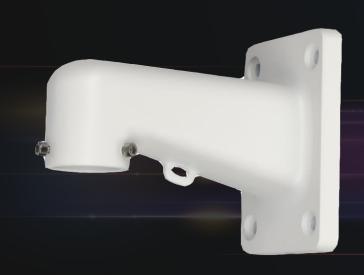

# INSX305 | Wall Mount Bracket

- Neat design.
- Wall mount bracket.
- Material: Aluminum.
- Safety rope hook attached, secure and reliable.