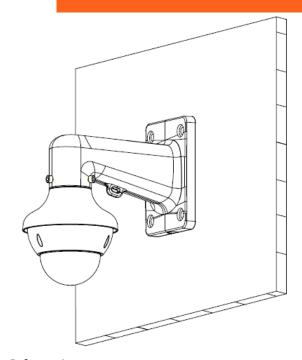

#### **Installation**

#### Package Information

- Wall mount Bracket \*1
  - M6 screw \*3
  - Wrench \*1