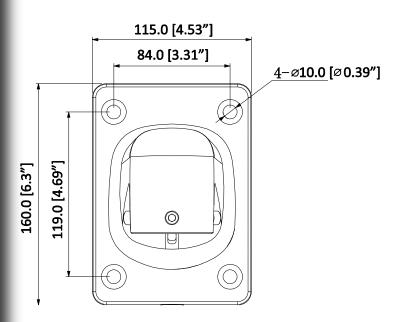

# **Dimensions (mm)**

## **Technical Specification**

| Model                 | INSX305                             |
|-----------------------|-------------------------------------|
| General               |                                     |
| Material              | Aluminum                            |
| Dimension(WXHXD)      | 200mmx160mmx115mm(7.87"x6.3"x4.53") |
| Weight                | 0.87kg(1.92lb)                      |
| Load Bearing          | 5.0kg(11.02lb)                      |
| Color                 | White                               |
| Operating Temperature | -40°C ~60°C(-40°F ~140°F)           |
| Humidity              | <90% RH                             |