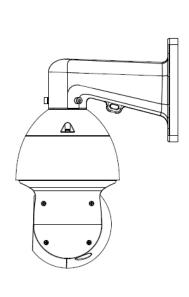

#### **Installation**

#### Package Information

- Wall mount Bracket \*1
  - M6 screw \*3
  - Wrench \*1